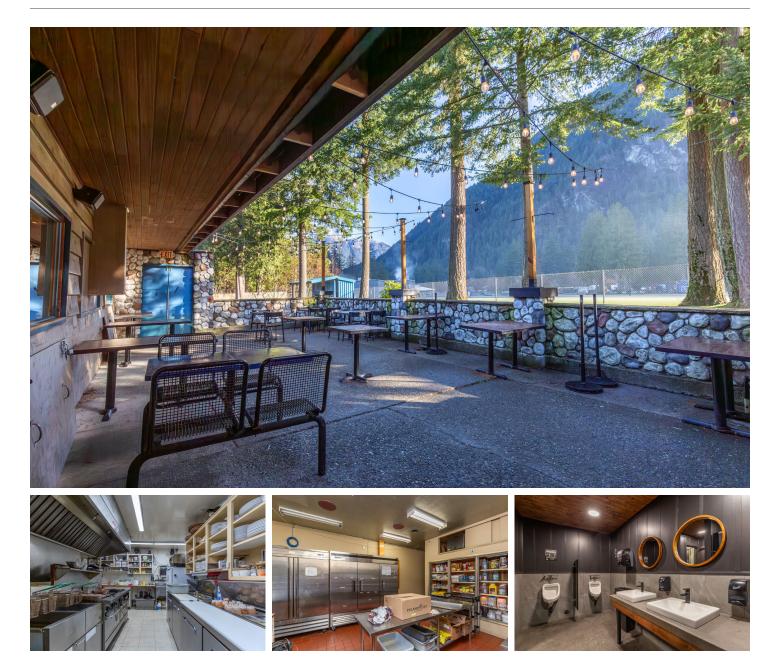

## EXCLUSIVE **\$2,800,000**

Presenting the iconic Silver Chalice Pub, an esteemed establishment nestled in the heart of Hope, BC. This historic property boasts a rich heritage and offers a unique opportunity to own a piece of local culture. Featuring a spacious interior with rustic charm, a welcoming ambiance, a well-equipped kitchen, and recently renovated bathrooms, this property is primed for continued success. Situated moments from the well traveled Trans Canada Highway, the Silver Chalice Pub is a cornerstone of the community, ready for new owners to continue its legacy or reimagine its future. Don't miss this chance to own a piece of Hope's vibrant history.