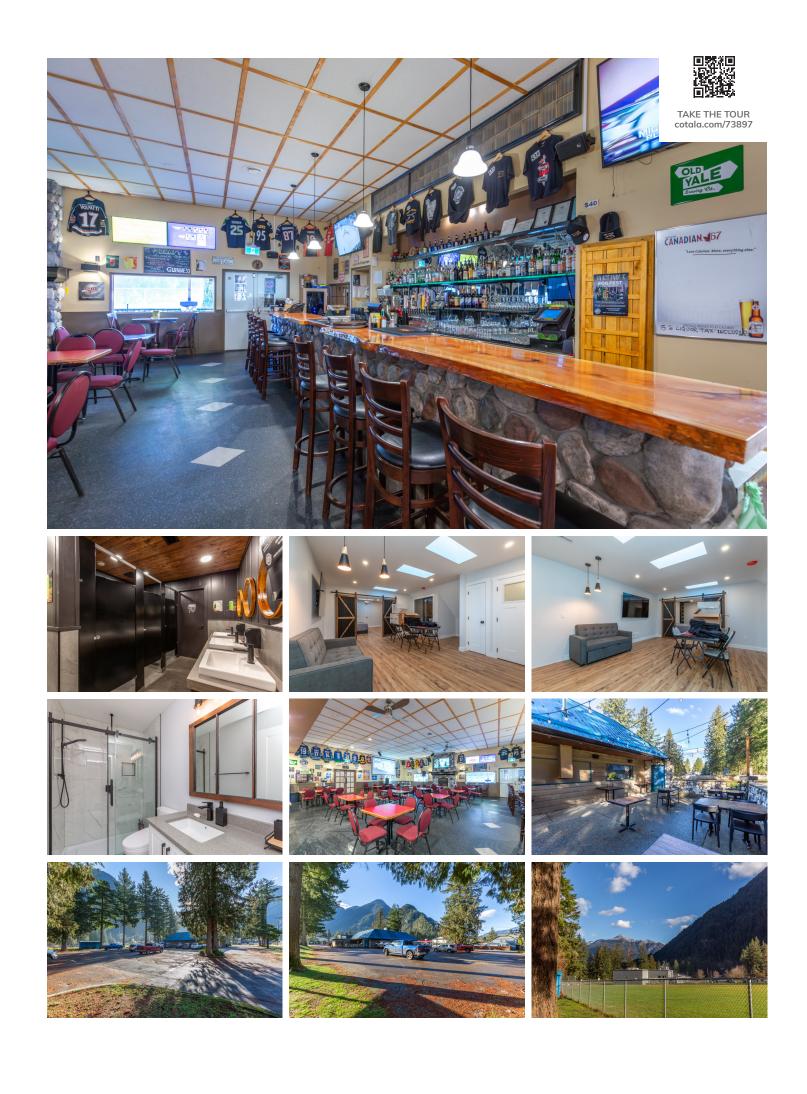

## EXCLUSIVE **\$2,800,000**

Presenting the iconic Silver Chalice Pub, an esteemed establishment nestled in the heart of Hope, BC. This historic property boasts a rich heritage and offers a unique opportunity to own a piece of local culture. Featuring a spacious interior with rustic charm, a welcoming ambiance, a well-equipped kitchen, and recently renovated bathrooms, this property is primed for continued success. Situated moments from the well traveled Trans Canada Highway, the Silver Chalice Pub is a cornerstone of the community, ready for new owners to continue its legacy or reimagine its future. Don't miss this chance to own a piece of Hope's vibrant history.