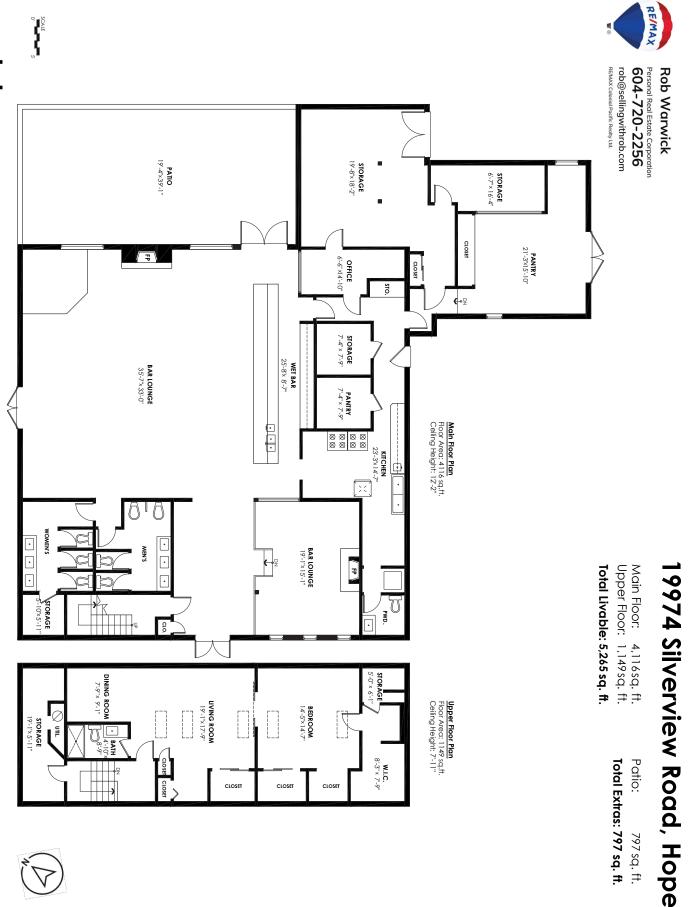

| PUB | 4,116 SF |  | LIVING | SPACE | 1,149 | SF |  | 2 BE | ED | 1 | BATH |  | TOTAL | 5,265 | SF |
|-----|----------|--|--------|-------|-------|----|--|------|----|---|------|--|-------|-------|----|
|-----|----------|--|--------|-------|-------|----|--|------|----|---|------|--|-------|-------|----|