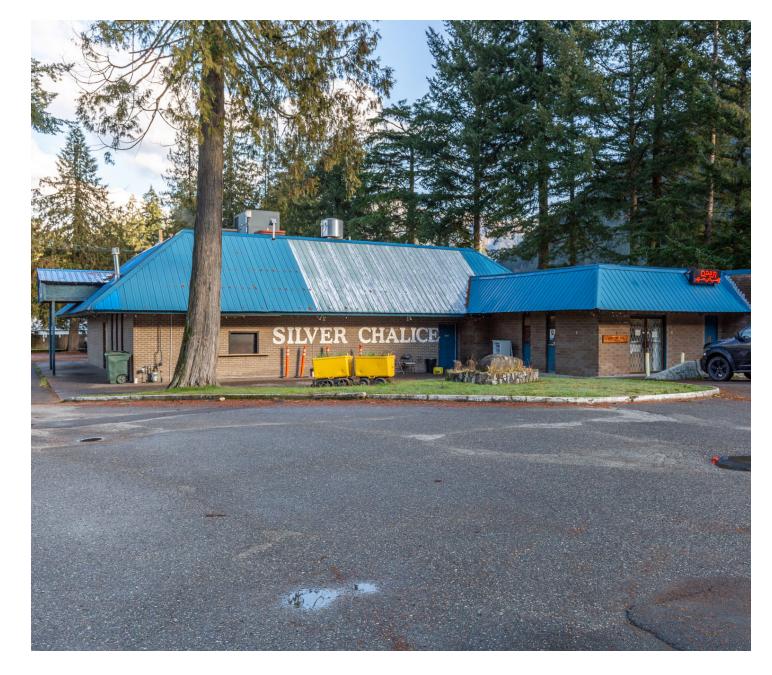

## EXCLUSIVE **\$2,800,000**

Presenting the iconic Silver Chalice Pub, an esteemed establishment nestled in the heart of Hope, BC. This historic property boasts a rich heritage and offers a unique opportunity to own a piece of local culture. Featuring a spacious interior with rustic charm, a welcoming ambiance, a well-equipped kitchen, and recently renovated bathrooms, this property is primed for continued success. Situated moments from the well traveled Trans Canada Highway, the Silver Chalice Pub is a cornerstone of the community, ready for new owners to continue its legacy or reimagine its future. Don't miss this chance to own a piece of Hope's vibrant history.